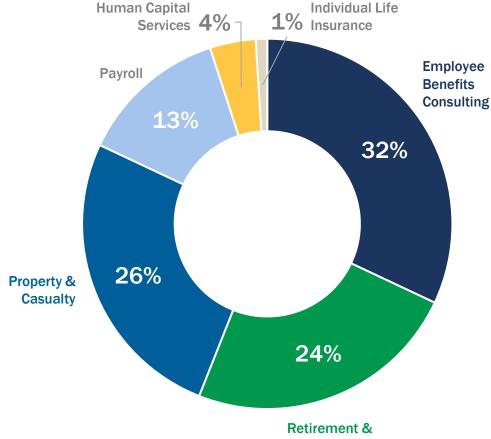

BENEFITS & INSURANCE SERVICES

- Employee Benefits Consulting
- Payroll / Human Capital Management
- Property & Casualty
- Retirement & Investment Solutions

3%

**NATIONAL PRACTICES** 

Technology Support

# **Benefits & Insurance Services**

Top 3
Institutional Consulting Team by Barron's 2023

BEST

Places to Work in Insurance 2022
by BI Magazine

Retirement & Investment Solutions

2022

Revenue \$358.0M

Operating Income \$67.6M