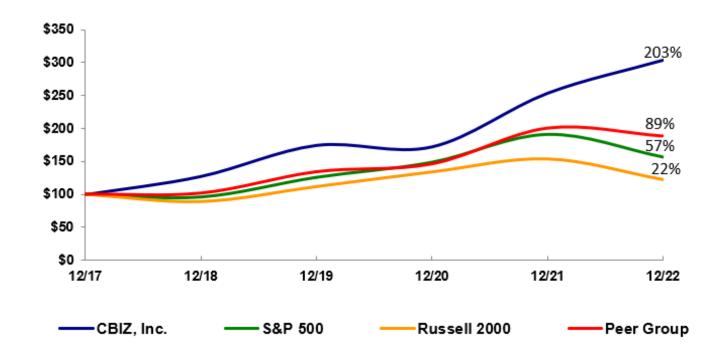

### Five-Year Total Shareholder Return

#### COMPARISON OF 5-YEAR CUMULATIVE TOTAL RETURN\*

Among CBIZ, Inc., the S&P 500 Index, the Russell 2000 Index, and a Peer Group

<sup>\*\$100</sup> invested on 12/31/17 in stock or index, including reinvestment of dividends. Fiscal year ending December 31.

Copyright 2023 Standard & Poor's, a division of S&P Global. All rights reserved. Copyright 2023 Russell Investment Group. All rights reserved.