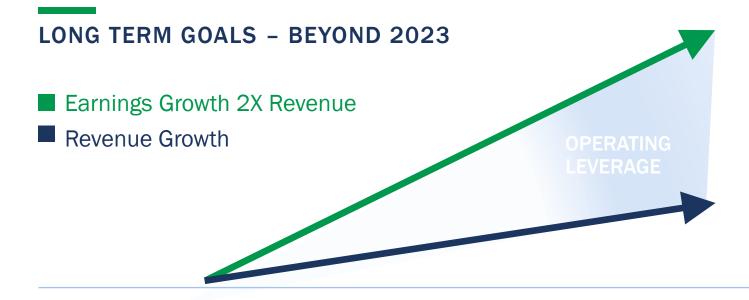

#### **RESULTS**

- Proven ability to grow earnings at a faster rate than revenue growth
- 2018 2022 Revenue Growth CAGR: 11.2%
- 2018 2022 EPS
   Growth CAGR: 16.5%
- 2018 2022 Adjusted
   EPS Growth CAGR: 18.2%<sup>(1)</sup>